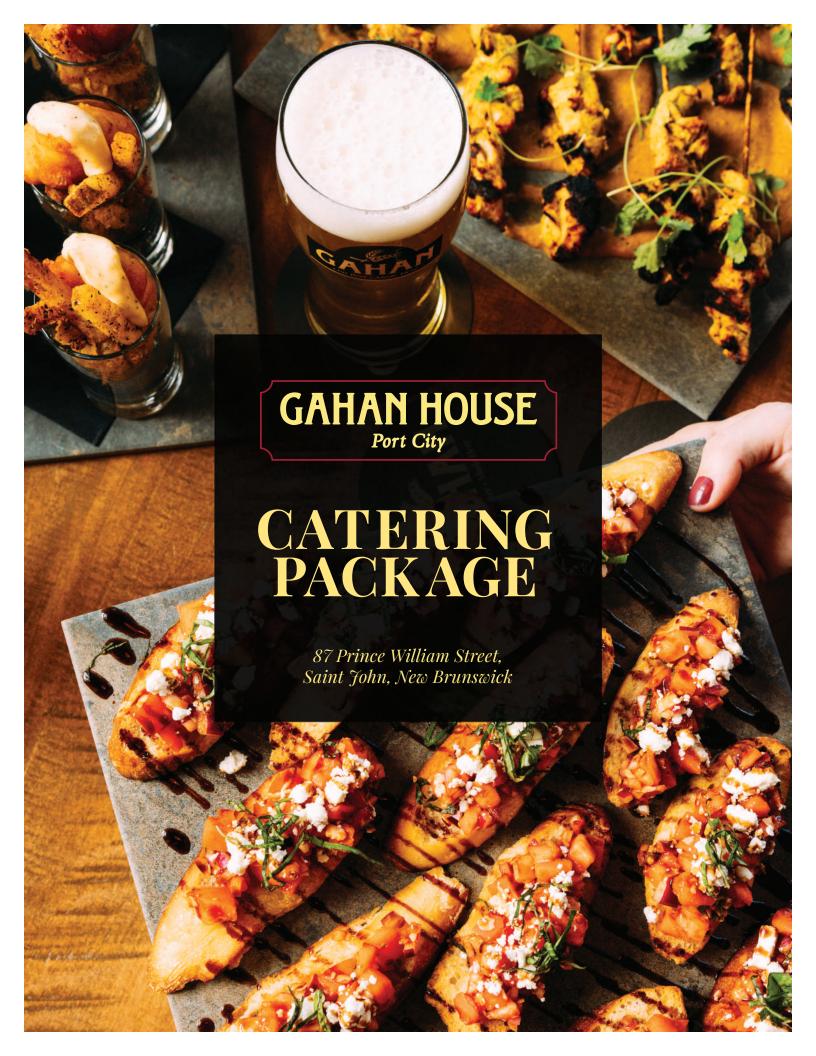

# **CONTACT US**

portcity@gahan.ca 506.214.8337 Can't find what you're looking for? Ask us about creating a custom menu. Our team can accommodate most requests.

| Priced per dozen                                                                 |            |
|----------------------------------------------------------------------------------|------------|
| Pulled Pork Sliders<br>Braised BBQ pork, coleslaw, Dijon aioli                   | 42         |
| Meatballs Slow-cooked in our house-made BBQ sauce                                | 36         |
| Bacon Wrapped Scallops<br>Maple-Blueberry Ale glaze                              | 44         |
| Curry Chicken Skewers<br>House-made curry marinade, cilantro                     | 34         |
| <b>Bruschetta</b> Goat cheese, balsamic glaze, garlic crostinis                  | 25         |
| Vegetarian Spring Rolls<br>Served with sweet chili sauce                         | 28         |
| <b>Wings</b> Tossed in your choice of: BBQ sauce, buffalo, or honey gan          | 38<br>rlic |
| Pretzel Bites<br>Served with Gahan beer queso dip                                | 24         |
| Mini Fish & Chips<br>Gahan classic battered fish, signature fries, tartar sauce  | 28         |
| Vegetarian Flatbread<br>Tomatoes, onions, peppers, goat cheese, olive oil, basil | 25         |
| Oysters on the Half Shell                                                        | 42         |